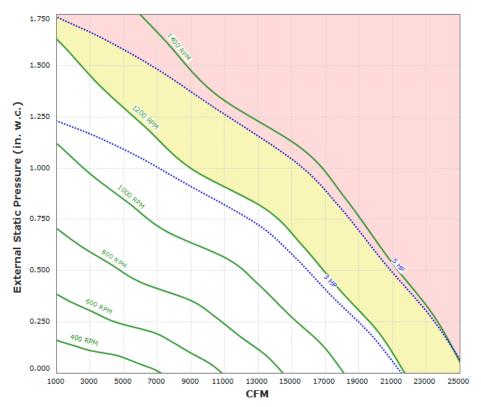

## R-AWPD-36-A Performance Curve

## Max Sizeable RPM = 1400 RPM. Curve shown extended beyond this point for reference only.

Motor DHP00365 has an rpm range of 300 to 1150. Motor DHP00565 has an rpm range of 300 to 1150. Motor DTP0036 has an rpm range of 300 to 1150. Motor DTP0036-50 has an rpm range of 300 to 1958. Motor DTP0056 has an rpm range of 300 to 1150. Motor DTP0056-50 has an rpm range of 300 to 1150. Motor DTP00565 has an rpm range of 300 to 1150. Motor EP00365 has an rpm range of 300 to 1150. Motor GP0036 has an rpm range of 300 to 1150. Motor GP0036-50 has an rpm range of 300 to 1150. Motor GP0056-50 has an rpm range of 300 to 150. Motor GP0056-50 has an rpm range of 300 to 150. Motor GP0056-50 has an rpm range of 300 to 150. Motor GP0056-50 has an rpm range of 300 to 150.